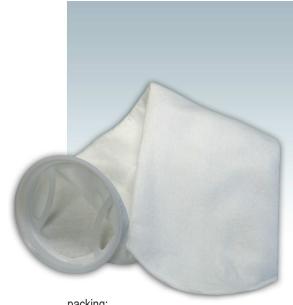

## acuraBag® Oil Adsorption Oil Adsorption Filter Bags

Oil adsorption filter bags acuraBag® Oil Adsorption are characterized by high efficiency and high performance. The upper seal is made by a welded plastic collar and guarantees a bypass-free seal. The material is adapted to the filter material in order to eliminate resistance problems. All joints are thermally welded, particle migration through seams and needle holes are a thing of the past. Available are the filter bags acuraBag® Oil Adsorption in the material polypropylene, as well as in the bag sizes 1 and 2.

The oil adsorbing filter bags **absorb up to 0.5 liters of oil**. By **physical adsorption** the microfibre needle felt can adsorb dissolved, emulsified and dispersed oil from water.

packing: single shrink-wraped / LOT-No. tagged