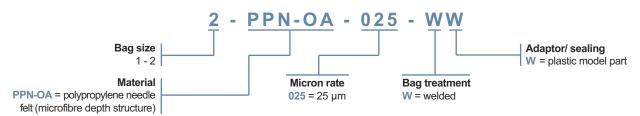

## AVAILABLE OIL ADSORPTION FILTER BAGS acura Bag® Oil Adsorption

## **TECHNICAL DATA**

| Bag material                                               | Micron rating | Temperature | Bag size                       | 1    | 2   |
|------------------------------------------------------------|---------------|-------------|--------------------------------|------|-----|
| polypropylene needle felt<br>(micronfibre depth structure) | 25 μm         | max. 90°C   | filter area (~m <sup>2</sup> ) | 0,25 | 0,5 |
|                                                            |               |             | bag volume (I)                 | 8    | 17  |
|                                                            |               |             | bag ø (mm)                     | 178  | 178 |
|                                                            |               |             | bag length (mm)                | 420  | 815 |