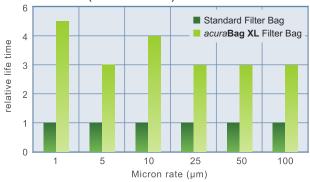

# acuraBag XL2-layer Filter Bag

acuraBag XL fully welded 2-layer filter bags come in variety of needle felt materials: polyester and polypropylene. All seams are welded rather than sewn, and combined with either of our positive sealing moulded bypass free (polypropylene or polyester) welded rings, no process liquid can bypass through needle holes. The two layer design allows a maximum service life of the filter bag. Bigger particles are retained in the pre-filter layer and discharge the fine filter. Standard is our polymeric ring which provides a complete hermetic closure, and its selfaligning design eliminates the sealing concerns of traditional steel rings.