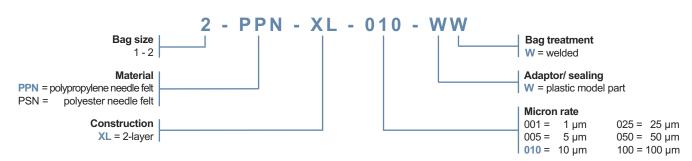

## ORDERING INFORMATIONS FOR 2-LAYER FILTER BAGS acuraBag XL

### **SERIES PPN** (POLYPROPYLENE)

# SERIES PSN (POLYESTER)

Subject to technical alterations. AL1094-01-E

acuraLine®