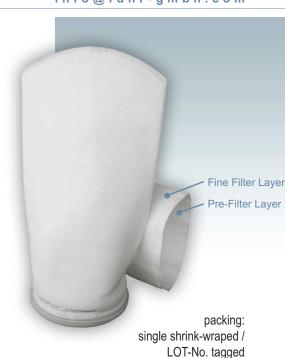

# acuraBag XL2-layer Filter Bag

acuraBag XL fully welded 2-layer filter bags come in variety of needle felt materials: polyester and polypropylene. All seams are welded rather than sewn, and combined with either of our positive sealing moulded bypass free (polypropylene or polyester) welded rings, no process liquid can bypass through needle holes. The two layer design allows a maximum service life of the filter bag. Bigger particles are retained in the pre-filter layer and discharge the fine filter. Standard is our polymeric ring which provides a complete hermetic closure, and its selfaligning design eliminates the sealing concerns of traditional steel rings.

#### AVAILABLE 2-LAYER FILTER BAGS acuraBag XL