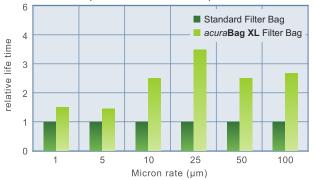

# acuraBag XL2-layer Filter Bag

acuraBag XL fully welded 2-layer filter bags come in variety of needle felt materials: polyester and polypropylene. All seams are welded rather than sewn, and combined with either of our positive sealing moulded bypass free (polypropylene or polyester) welded rings, no process liquid can bypass through needle holes. The two layer design allows a maximum service life of the filter bag. Bigger particles are retained in the pre-filter layer and discharge the fine filter. Standard is our polymeric ring which provides a complete hermetic closure, and its selfaligning design eliminates the sealing concerns of traditional steel rings.