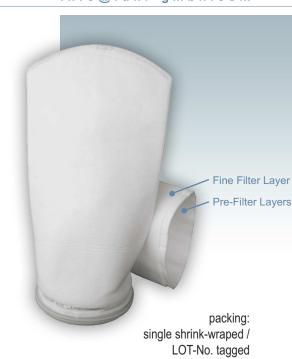

## acuraBag XXL 3-layer Filter Bag "absolute"

3-layered filter bags acuraBag XXL are high-quality filters, which are characterized by a maximum efficiency and an absolute filter rating compared to nominal standard filter bags. The multi-layer structure allows pre-filtration in the first and the first filter layers. The upper seal is made by a welded plastic molding whose sealing lip guarantees a bypass-free seal. The material is adapted to the respective filter material to exclude resistance problems. All connections are thermally welded, particle churning through seams and pinholes are a thing of the past. The bags are produced in a clean room and pass several quality checks to ensure a constant, high quality.

## AVAILABLE 3-LAYER FILTER BAGS acuraBag XXL