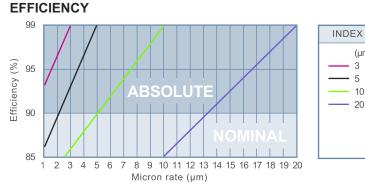

## acuraBag XXL 3-layer Filter Bag "absolute"

3-layered filter bags acuraBag XXL are high-quality filters, which are characterized by a maximum efficiency and an absolute filter rating compared to nominal standard filter bags. The multi-layer structure allows pre-filtration in the first and the first filter layers. The upper seal is made by a welded plastic molding whose sealing lip guarantees a bypass-free seal. The material is adapted to the respective filter material to exclude resistance problems. All connections are thermally welded, particle churning through seams and pinholes are a thing of the past. The bags are produced in a clean room and pass several quality checks to ensure a constant, high quality.

## **TECHNICAL DATA**

(um)

3

5

10

| Bag material                          | Micron rating                                                                              | Temperature | Bag size                  | 1    | 2   |
|---------------------------------------|--------------------------------------------------------------------------------------------|-------------|---------------------------|------|-----|
| polypropylene<br>meltblown-micro felt | 0.5 µm at 99%<br>1 µm at 99%<br>3 µm at 99%<br>5 µm at 99%<br>10 µm at 99%<br>20 µm at 99% | max. 82°C   | filter area (~m2)         | 0,25 | 0,5 |
|                                       |                                                                                            |             | bag volume (I)            | 8    | 17  |
|                                       |                                                                                            |             | bag ø (mm)                | 178  | 178 |
|                                       |                                                                                            |             | bag length (mm)           | 420  | 815 |
|                                       |                                                                                            |             | flow rate max. (m³/h)     | 5,5  | 11  |
|                                       |                                                                                            |             | diff. pressure max. (bar) | 2,4  | 2,4 |