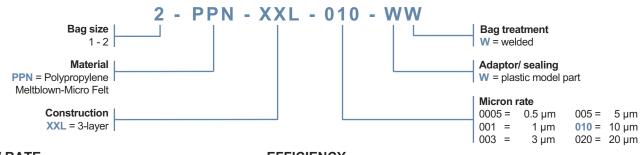

## ORDERING INFORMATIONS FOR 3-LAYER FILTER BAGS acuraBag XXL

Subject to technical alterations. AL1104-02-E