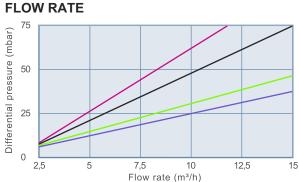

## **TECHNICAL DATA**

(um)

3

5

10

| Bag material                          | Micron rating                                                                              | Temperature | Bag size                  | 1    | 2   |
|---------------------------------------|--------------------------------------------------------------------------------------------|-------------|---------------------------|------|-----|
| polypropylene<br>meltblown-micro felt | 0.5 µm at 99%<br>1 µm at 99%<br>3 µm at 99%<br>5 µm at 99%<br>10 µm at 99%<br>20 µm at 99% | max. 82°C   | filter area (~m2)         | 0,25 | 0,5 |
|                                       |                                                                                            |             | bag volume (I)            | 8    | 17  |
|                                       |                                                                                            |             | bag ø (mm)                | 178  | 178 |
|                                       |                                                                                            |             | bag length (mm)           | 420  | 815 |
|                                       |                                                                                            |             | flow rate max. (m³/h)     | 5,5  | 11  |
|                                       |                                                                                            |             | diff. pressure max. (bar) | 2,4  | 2,4 |