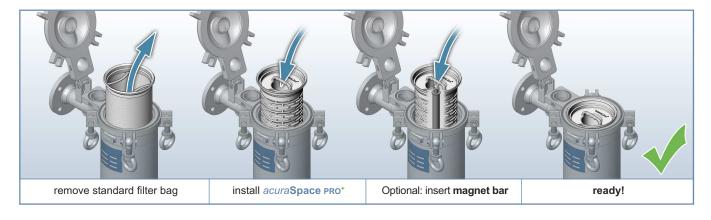

### SET-UP FROM BAG TO acura Space PRO\*

#### HANDLING AND FILTER REPLACEMENT

acuraSpace PRO\* High-Performance Filter Elements can be installed easily in every existing bag filter housings of size 1 and 2. The element can be installed without an additional support adaptor with the novel support collar acuraFlex PRO\* and guarantees a by-pass-free filtration. acuraSpace PRO+ High-Performance Filter Elements will be flow from the inside through the outside. This will retain all the dirt particles inside of the filter element and avoid a contamination of the clean side of the filter housing. Optionally a magnet can be insert into the element.