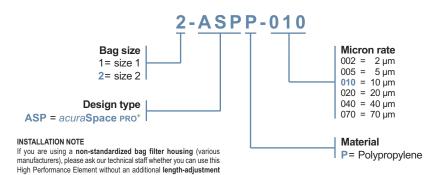

#### ORDERING INFORMATIONS FOR FILTER ELEMENTS acuraSpace PRO\* PERFORMANCE

- · High dirt load
- · High flow rate
- Very large filter area
- · Compact, space-saving design
- Easy and clean handling
- · No contamination during replacing
- Low differential pressure
- By-pass free filtration
- Minimal set-up costs