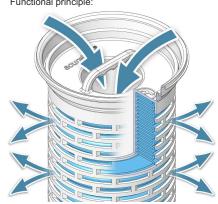

Functional principle:

#### HANDLING AND FILTER REPLACEMENT

acuraSpace PRO\* High-Performance Filter Elements can be installed easily in every existing bag filter housings of size 1 and 2. The element can be installed without an additional support adaptor with the novel support collar acuraFlex PRO\* and guarantees a by-pass-free filtration. acuraSpace PRO+ High-Performance Filter Elements will be flow from the inside through the outside. This will retain all the dirt particles inside of the filter element and avoid a contamination of the clean side of the filter housing. Optionally a magnet can be insert into the element.