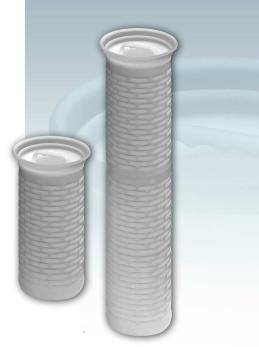

#### acuraSpace PRO+

| Material       |                | Micron rate        | Temperature        |
|----------------|----------------|--------------------|--------------------|
| Polypropylene  |                | 2 - 70 μm          | max. 80°C          |
| <b>Δp</b> 20°C | <b>Δp</b> 80°C | Filter area size 1 | Filter area size 2 |
| 2,5 bar        | 1,3 bar        | 2,7 m²             | 6 m²               |

#### HANDLING AND FILTER REPLACEMENT

acuraSpace PRO\* High-Performance Filter Elements can be installed easily in every existing bag filter housings of size 1 and 2. The element can be installed without an additional support adaptor with the novel support collar acuraFlex PRO\* and guarantees a by-pass-free filtration. acuraSpace PRO+ High-Performance Filter Elements will be flow from the inside through the outside. This will retain all the dirt particles inside of the filter element and avoid a contamination of the clean side of the filter housing. Optionally a magnet can be insert into the element.