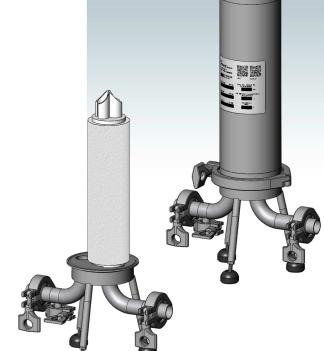

# *Type* **1SFB** Sterile Cartridge Filter Housing

The sterile filter housings of the type 1SFB are three-part housings and consist of filter head, filter sump and quick closure. They serve for the admission of filter cartridges with bayonet adaptor Code 7. The filter housings are deliverable for cartridges lengths of 10 ", 20 " or 30". The housings can optionally also hanging be obstructed. To this we offer a fitting wall bracket. The housings per default are delivered with thread feet, these can be equipped with joint feet or pulse damper after arrangement.

### DIMENSIONS

| Housing type  | Dimensions (mm) |      |    |        |     |     |  |
|---------------|-----------------|------|----|--------|-----|-----|--|
| riousing type | Α               | В    | С  | D      | E   | F   |  |
| 1SFB10        | 430             | ~ 80 |    |        |     |     |  |
| 1SFB20        | 681             |      | 71 | ø101,6 | 115 | 101 |  |
| 1SFB30        | 930             |      |    |        |     |     |  |