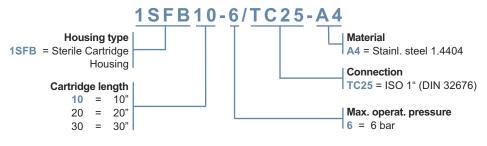

|  |  |
| Material housing sump                  | 1.4404 - AISI 316L        |  |  |
| Material gaskets                       | Silicone TC-gasket*       |  |  |
| Inlet / outlet (N1/N2)                 | TC 1" - ISO (DIN 32676)   |  |  |
| Vent (N3)                              | TC 1" - ISO (DIN 32676)   |  |  |
| Drain (N4)                             | TC 1/2" - ISO (DIN 32676) |  |  |
| Deliverable housing lengths            | 10", 20" und 30"          |  |  |
| Cartridge adaptor                      | Code 7 (226-adaptor)      |  |  |
| Surface                                | electro-polished          |  |  |
|                                        |                           |  |  |

\* other gasket materials are possible

#### ORDERING INFORMATIONS F. FILTER HOUSING 1SFB



N3

ØD

### DIMENSIONS

| Housing type  | Dimensions (mm) |      |    |        |     |     |  |
|---------------|-----------------|------|----|--------|-----|-----|--|
| riousing type | Α               | В    | С  | D      | E   | F   |  |
| 1SFB10        | 430             | ~ 80 |    |        |     |     |  |
| 1SFB20        | 681             |      | 71 | ø101,6 | 115 | 101 |  |
| 1SFB30        | 930             |      |    |        |     |     |  |

Subject to technical alterations. AL1074-00-E







## info@fuhr-gmbh.com