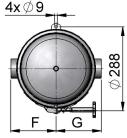

#### DIMENSIONS

Optional: with flange deliverable

| Housing  | type | Connection<br>in/out (N1/N2) | A<br>(mm) | B<br>(mm) | C<br>(mm) | D<br>(mm) | E<br>(mm) | F<br>(mm) | G<br>(mm) |
|----------|------|------------------------------|-----------|-----------|-----------|-----------|-----------|-----------|-----------|
| 1TU20-10 | /G50 | Bushing Rp 2"                | 308       | 160       | 630       | Ø240      | 120       | 155       | 155       |