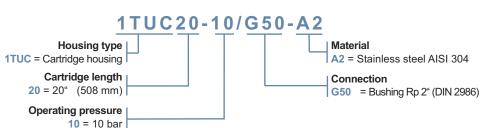

)       |  |  |  |
| ()                           |                          |  |  |  |
| Vent (N3)                    | Rp 1/2                   |  |  |  |
| Drain (N4, N5)               | Rp 3/4                   |  |  |  |
| Material                     | Stainless steel AISI 304 |  |  |  |
| Gasket                       | O-ring FPM*              |  |  |  |
| Max. pressure                | 10 bar                   |  |  |  |
| Max. temperature             | -10/+80°C                |  |  |  |
| Inner cartridge diameter     | min. 112 mm              |  |  |  |
| Cartridge length             | 508 mm (1016 on request) |  |  |  |
|                              |                          |  |  |  |

\* other gasket materials are possible

### ORDERING INFORMATIONS F. FILTER HOUSING 1TUC



## info@fuhr-gmbh.com







### CONSTRUCTION

- Declaration of conformity acc. DGRL 2014/68/EU Classification acc. Art.4, Paragraph 3
- Approved for the operation with fluids only of group 2 (not dangerous)

#### DIMENSIONS

Optional: with flange deliverable

| Housing  | type | Connection<br>in/out (N1/N2) | A<br>(mm) | B<br>(mm) | C<br>(mm) | D<br>(mm) | E<br>(mm) | F<br>(mm) | G<br>(mm) |
|----------|------|------------------------------|-----------|-----------|-----------|-----------|-----------|-----------|-----------|
| 1TU20-10 | /G50 | Bushing Rp 2"                | 308       | 160       | 630       | Ø240      | 120       | 155       | 155       |



differential pressure gauge mounted



Subject to technical alterations. AL1088-01-E