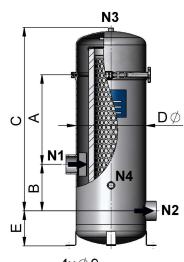

### **TECHNICAL DATA**

1TUC

| Inlet- and Outlet connection | Rp 2"                    |  |  |  |
|------------------------------|--------------------------|--|--|--|
| (N1/N2)                      | (Rp 3" on request)       |  |  |  |
| ()                           |                          |  |  |  |
| Vent (N3)                    | Rp 1/2                   |  |  |  |
| Drain (N4, N5)               | Rp 3/4                   |  |  |  |
| Material                     | Stainless steel AISI 304 |  |  |  |
| Gasket                       | O-ring FPM*              |  |  |  |
| Max. pressure                | 10 bar                   |  |  |  |
| Max. temperature             | -10/+80°C                |  |  |  |
| Inner cartridge diameter     | min. 112 mm              |  |  |  |
| Cartridge length             | 508 mm (1016 on request) |  |  |  |
|                              |                          |  |  |  |

#### DIMENSIONS

Optional: with flange deliverable

| Housing  | type | Connection<br>in/out (N1/N2) | A<br>(mm) | B<br>(mm) | C<br>(mm) | D<br>(mm) | E<br>(mm) | F<br>(mm) | G<br>(mm) |
|----------|------|------------------------------|-----------|-----------|-----------|-----------|-----------|-----------|-----------|
| 1TU20-10 | /G50 | Bushing Rp 2"                | 308       | 160       | 630       | Ø240      | 120       | 155       | 155       |