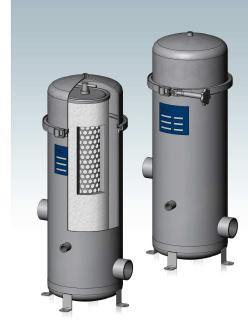

# *Type* **1TUC** Big-Cartridge-Filter Housing

The filter housings of the type 1TUC are cheap welded stainless steel constructions to install a big filter cartridge *acura***Tube**. **This housing is designed to replace a standard cartridge filter housing for 5 filter cartrides with a length of from 20 to 30**". They consist of a cylindrical vessel with welded boiler dished head. The lid is removable and sealed by an O-ring and closed by a clamp. The inlet (N1) is located sidewise to the shell, the outlet (N2) on the opposite side above the lower boiler dished head.

For the filter cartridge change no additional tools are required. The housings are equipped with welded bottom lugs.