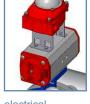

## **Duplex Bag Filter Unit**

The duplex filter units series 2-BFOS-DU are modular filter units to install two filter bag size 2 (2x 0,5 m²). Two standard bag filter housings of series BFOS are piped together. The design of the housing allows the use of Standard and High Efficiency bags and a wide variety of O-ring materials with no change in design. Additional connections on both sides and a cast-bolting allow fast mounting of a diff. pressure gauge. The duplex filter unit are internally and externally electropolished and delivered with adjustable tripod stands. Instead of the manual valves pneumatical or electrical valves can be equipped. Also a lid indicator can additional equipped to work semi-automatic. On request we delivery units with 3, 4, 6, 8 filter single filter housings for a non-stop operation.

#### **Optional:** pneumatical

\*1 available on request

\*2 other gasket materials are possible

(N1/N2)

Drain (N5)

Diff. pressure gauge (N6, N7) Rp 1/4 Material housing/closure disc AISI 304 / AISI 316\*1 Material butterfly valve Steel coated