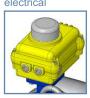

## **Duplex Bag Filter Unit**

The duplex filter units series 2-BFOS-DU are modular filter units to install two filter bag size 2 (2x 0,5 m²). Two standard bag filter housings of series BFOS are piped together. The design of the housing allows the use of Standard and High Efficiency bags and a wide variety of O-ring materials with no change in design. Additional connections on both sides and a cast-bolting allow fast mounting of a diff. pressure gauge. The duplex filter unit are internally and externally electropolished and delivered with adjustable tripod stands. Instead of the manual valves pneumatical or electrical valves can be equipped. Also a lid indicator can additional equipped to work semi-automatic. On request we delivery units with 3, 4, 6, 8 filter single filter housings for a non-stop operation.