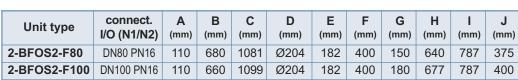

#### **DIMENSIONS**

Optional: with customized connections

#### Version OV: H/J = - 40 mm +/- 5 mm

differential pressure gauge mounted

**OPTIONAL** 

ØD

#### 2-BFOS2-OV/F80-A2 Unit type Material 2-BFOS = Bag filter-sidliner A2 = Stainl, Steel AISI 304 A4 = Stainl. Steel AISI 316 Bag filter size 2 = size 2, ca. $2x 0,50 m^2$ Connection = Flange DN80 PN16; Closure valve DIN 2633, C OV = without valve F100 = Flange DN100 PN16; KVGE = with valve DIN 2633, C