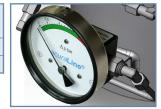

#### **Optional:** pneumatical

\*1 available on request

\*2 other gasket materials are possible

(N1/N2)

Drain (N5)

Diff. pressure gauge (N6, N7) Rp 1/4 Material housing/closure disc AISI 304 / AISI 316\*1 Material butterfly valve Steel coated