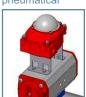

## **Duplex Bag Filter Unit**

The duplex filter units series 2-BFOS-DU are modular filter units to install two filter bag size 2 (2x 0,5 m²). Two standard bag filter housings of series BFOS are piped together. The design of the housing allows the use of Standard and High Efficiency bags and a wide variety of O-ring materials with no change in design. Additional connections on both sides and a cast-bolting allow fast mounting of a diff. pressure gauge. The duplex filter unit are internally and externally electropolished and delivered with adjustable tripod stands. Instead of the manual valves pneumatical or electrical valves can be equipped. Also a lid indicator can additional equipped to work semi-automatic. On request we delivery units with 3, 4, 6, 8 filter single filter housings for a non-stop operation.

#### **Optional:** pneumatical

\*1 available on request

\*2 other gasket materials are possible

(N1/N2)

Drain (N5)

Diff. pressure gauge (N6, N7) Rp 1/4 Material housing/closure disc AISI 304 / AISI 316\*1 Material butterfly valve Steel coated