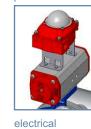

## **Duplex Bag Filter Unit**

The duplex filter units series 2-BFOS-DU are modular filter units to install two filter bag size 2 (2x 0,5 m²). Two standard bag filter housings of series BFOS are piped together. The design of the housing allows the use of Standard and High Efficiency bags and a wide variety of O-ring materials with no change in design. Additional connections on both sides and a cast-bolting allow fast mounting of a diff. pressure gauge. The duplex filter unit are internally and externally electropolished and delivered with adjustable tripod stands. Instead of the manual valves pneumatical or electrical valves can be equipped. Also a lid indicator can additional equipped to work semi-automatic. On request we delivery units with 3, 4, 6, 8 filter single filter housings for a non-stop operation.

#### **Optional:** pneumatical

\*1 available on request

\*2 other gasket materials are possible

(N1/N2)

Drain (N5)

Diff. pressure gauge (N6, N7) Rp 1/4 Material housing/closure disc AISI 304 / AISI 316\*1 Material butterfly valve Steel coated