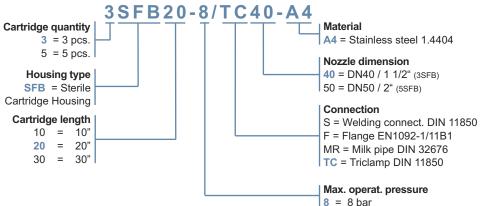

| 3SFB : 1 1/2" / DN40<br>5SFB : 2" / DN50 |  |  |  |  |
| Vent (N3)                        | 1" / DN25                                |  |  |  |  |
| Deliverable housing lengths      | 10", 20" and 30"                         |  |  |  |  |
| Cartridge adaptor                | Code 7<br>(226-bayonet-adaptor)          |  |  |  |  |
| Internal surface                 | Ra < 0,8 µm                              |  |  |  |  |
| External surface                 | grinded                                  |  |  |  |  |
| Welding seams inside / outside   | not grinded*2                            |  |  |  |  |
|                                  |                                          |  |  |  |  |

<sup>\*1</sup> other gasket materials are possible

## **ORDERING INFORMATIONS**

3SFB / 5SFB



## **DIMENSIONS**

| Housing type  | Dimensions (mm) |     |                |                |                |     |     |
|---------------|-----------------|-----|----------------|----------------|----------------|-----|-----|
| riousing type | Α               | В   | <b>C</b> (10") | <b>C</b> (20") | <b>C</b> (30") | D   | Е   |
| 3SFB          | 350 35          | 350 | 814            | 1068           | 1322           | 141 | 81  |
| 5SFB          |                 |     | 847            | 1101           | 1355           | 131 | 161 |

Subject to technical alterations. AL1085-00-E







<sup>\*2</sup> optional grinded