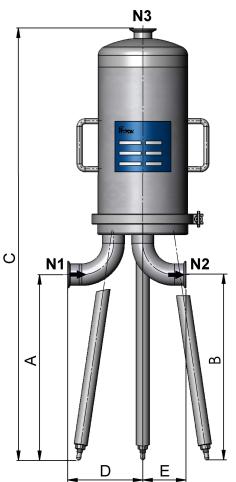

## **DIMENSIONS**

| Housing type  | Dimensions (mm) |     |                |                |                |     |     |
|---------------|-----------------|-----|----------------|----------------|----------------|-----|-----|
| riousing type | Α               | В   | <b>C</b> (10") | <b>C</b> (20") | <b>C</b> (30") | D   | Е   |
| 3SFB          | 350 35          | 350 | 814            | 1068           | 1322           | 141 | 81  |
| 5SFB          |                 |     | 847            | 1101           | 1355           | 131 | 161 |