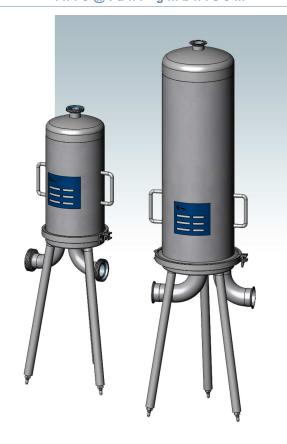

## Type **3SFB / 5SFB**Sterile Cartridge Filter Housing

The sterile filter housings of the type 3SFB / 5 SFB are three-part housings and consist of filter head, filter sump and quick closure. They serve for the admission of filter cartridges with bayonet adaptor Code 7. The filter housings are deliverable for cartridges lengths of 10 ", 20" or 30". The housings can optionally also hanging be obstructed. To this we offer a fitting wall bracket. The housings per default are delivered with thread feet, these can be equipped with joint feet or pulse damper after arrangement.