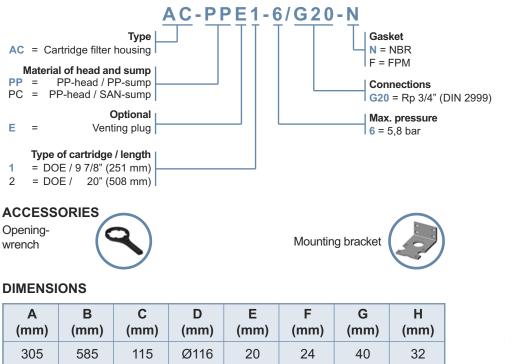

P1                               | AC-PC1 | AC-PP2 | AC-PC2 |
|--------------------------------|--------------------------------------|--------|--------|--------|
| Max. pressure<br>at 38°C (bar) | 5,8                                  | 5,8    | 5,8    | 5,8    |
| Weight (kg)                    | 0,8                                  | 0,8    | 1,6    | 1,6    |
| Connections (N1/N2)            | Rp 3/4" (DIN 2999 - Internal thread) |        |        |        |
| Material head                  | PP                                   | PP     | PP     | PP     |
| Material sump                  | PP                                   | SAN    | PP     | SAN    |
| Filter cartridge length        | 251                                  | 251    | 508    | 508    |

## **ORDERING INFORMATIONS**



Subject to technical alterations. AL1024-00-E

## i n f o @ f u h r - g m b h . c o m







acuraLine®