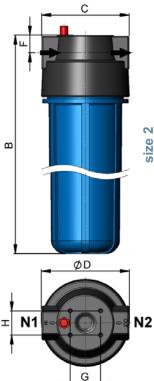

## **TECHNICAL DATA**

AC-PP/AC-PC

AC-PP/AC-PC

|                                | AC-PP1                               | AC-PC1 | AC-PP2 | AC-PC2 |
|--------------------------------|--------------------------------------|--------|--------|--------|
| Max. pressure<br>at 38°C (bar) | 5,8                                  | 5,8    | 5,8    | 5,8    |
| Weight (kg)                    | 0,8                                  | 0,8    | 1,6    | 1,6    |
| Connections (N1/N2)            | Rp 3/4" (DIN 2999 - Internal thread) |        |        |        |
| Material head                  | PP                                   | PP     | PP     | PP     |
| Material sump                  | PP                                   | SAN    | PP     | SAN    |
| Filter cartridge length        | 251                                  | 251    | 508    | 508    |