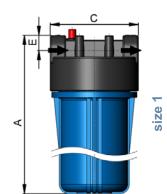

## **TECHNICAL DATA**

AC-PP/AC-PC

AC-PP/AC-PC

|                                | AC-PP1                               | AC-PC1 | AC-PP2 | AC-PC2 |
|--------------------------------|--------------------------------------|--------|--------|--------|
| Max. pressure<br>at 38°C (bar) | 5,8                                  | 5,8    | 5,8    | 5,8    |
| Weight (kg)                    | 0,8                                  | 0,8    | 1,6    | 1,6    |
| Connections (N1/N2)            | Rp 3/4" (DIN 2999 - Internal thread) |        |        |        |
| Material head                  | PP                                   | PP     | PP     | PP     |
| Material sump                  | PP                                   | SAN    | PP     | SAN    |
| Filter cartridge length        | 251                                  | 251    | 508    | 508    |