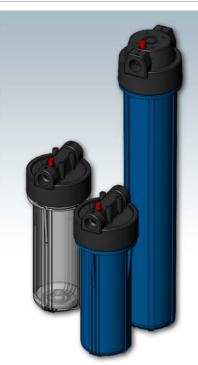

## *Type* **AC-PP** / **AC-PC** Polymer Cartridge Filter Housing

Head and sump of housing type AC-PP are made of polypropylene (PP). The sumps of the AC-PC housing are made of transparent styrene-acrylonitrile (SAN). They take on a single cartridge filter with a length of 251 mm and 508 mm. The material is extremely resistant to oxidation than the free acids such as hydrochloric and sulfuric acid concentration up to 70%, as well as to salt solutions, liquid hydrocarbons, alcohols and caustic solutions. Housings with SAN-sumps are used for filtration of water and dilute acids at temperatures below 38 °C.