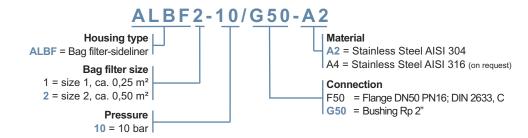

ge (N1) is located sidewise to the shell of the body and the outlet flange (N2) to the bottom head. The filter housings are internally and externally sand blasted.

## **TECHNICAL DATA**

**ALBF** 

| Inlet- and Outlet connection (N1/N2) | DN50 / Rp2"                   |
|--------------------------------------|-------------------------------|
| Vent (N3)                            | Rp 1/4                        |
| Material                             | AISI 304 / AISI 316*1         |
| Gaskets                              | O-ring / profile gasket NBR*2 |
| Max. Pressure                        | 10 bar                        |
| Max. Temperature                     | -10/+80°C                     |

<sup>\*1</sup> available on request

#### ORDERING INFORMATIONS OF FILTER HOUSINGS ALBF



#### CONSTRUCTION

- Declaration of conformity acc. DGRL 2014/68/EU Classification acc. Art.4, Paragraph 3
- Approved for the operation with fluids only of group 2 (not dangerous)

### **DIMENSIONS**

Optional: with sidewise outlet (on request)

| vessel type | filter<br>area (m²) | connection in/out (N1/N2) | A<br>(mm) | B<br>(mm) | C<br>(mm) | D<br>(mm) |
|-------------|---------------------|---------------------------|-----------|-----------|-----------|-----------|
| ALBF1-G50   | ~0,25               | Bushing 2"                | 85        | 534       | 703       | Ø195      |
| ALBF1-F50   | ~0,25               | DN50 PN16                 | 85        | 534       | 703       | Ø195      |
| ALBF2-G50   | ~0,5                | Bushing 2"                | 85        | 884       | 1053