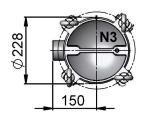

### **DIMENSIONS**

Optional: with sidewise outlet (on request)

| vessel type | filter<br>area (m²) | connection in/out (N1/N2) | A<br>(mm) | B<br>(mm) | C<br>(mm) | D<br>(mm) |
|-------------|---------------------|---------------------------|-----------|-----------|-----------|-----------|
| ALBF1-G50   | ~0,25               | Bushing 2"                | 85        | 534       | 703       | Ø195      |
| ALBF1-F50   | ~0,25               | DN50 PN16                 | 85        | 534       | 703       | Ø195      |
| ALBF2-G50   | ~0,5                | Bushing 2"                | 85        | 884       | 1053      | Ø195      |
| ALBF2-F50   | ~0,5                | DN50 PN16                 | 85        | 884       | 1053      | Ø195      |