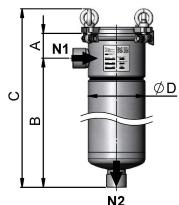

### **DIMENSIONS**

Optional: with sidewise outlet (on request)

| vessel type | filter<br>area (m²) | connection in/out (N1/N2) | A<br>(mm) | B<br>(mm) | C<br>(mm) | D<br>(mm) |
|-------------|---------------------|---------------------------|-----------|-----------|-----------|-----------|
| ALBF1-G50   | ~0,25               | Bushing 2"                | 85        | 534       | 703       | Ø195      |
| ALBF1-F50   | ~0,25               | DN50 PN16                 | 85        | 534       | 703       | Ø195      |
| ALBF2-G50   | ~0,5                | Bushing 2"                | 85        | 884       | 1053      | Ø195      |
| ALBF2-F50   | ~0,5                | DN50 PN16                 | 85        | 884       | 1053      | Ø195      |