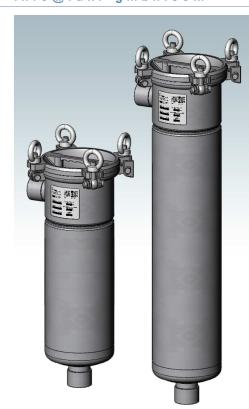

# Bag filter housing

The filter housing series ALBF are welded stainless steel constructions to install a filter bag size 1 (0,25 m²) or size 2 (0,5 m²). The cylindric vessel is equipped with a casted hinged lid. The top cover is to fold away, equipped with eyebolts and sealed with an O-ring. The filter bags certainly fixed with a downholder to provide an optimum sealing without any bypass. The design of the housing allows the use of Standard and High Efficiency bags and a wide variety of O-ring materials with no change in design. The stainless steel support basket ensures a pressure-proof support of the installed filter bag. The inlet flange (N1) is located sidewise to the shell of the body and the outlet flange (N2) to the bottom head. The filter housings are internally and externally sand blasted.