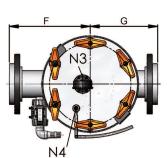

#### **TECHNICAL DATA**

| AL | PS2 |
|----|-----|
|    |     |

| Inlet and outlet (N1/N2)             | DN65 / DN80 PN10<br>(loose flange)   |
|--------------------------------------|--------------------------------------|
| Pressure gauge (N3)                  | Rp 1/2                               |
| Vent (N4)                            | Rp 1/4 with valve / hose             |
| Drain (N5)                           | DN 20 - hose clip<br>with ball valve |
| Material                             | polypropylene                        |
| Gasket                               | profile gasket FPM*                  |
| Max. operating pressure              | 6 bar                                |
| Max. operating temperature           | 30°C                                 |
| * other sealing materials on request |                                      |

### DIMENSIONS

| Housing type | Filter area<br>(m²) | Connection<br>(N1/N2) | A<br>(mm) | B<br>(mm) | C<br>(mm) | D<br>(mm) | E<br>(mm) | F<br>(mm) | G<br>(mm) |
|--------------|---------------------|-----------------------|-----------|-----------|-----------|-----------|-----------|-----------|-----------|
| ALPS2-6/F65  | ~0.5                | DN65 PN10             | 915       | 1213      | 110       | ø250      | ø315      | 270       | 210       |
| ALPS2-6/F80  | ~0.5                | DN80 PN10             | 915       | 1213      | 125       | ø250      | ø315      | 270       | 225       |