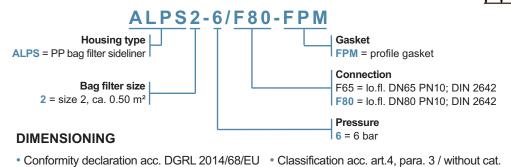

--------------------------|--------------------------------------|
| Pressure gauge (N3)                  | Rp 1/2                               |
| Vent (N4)                            | Rp 1/4 with valve / hose             |
| Drain (N5)                           | DN 20 - hose clip<br>with ball valve |
| Material                             | polypropylene                        |
| Gasket                               | profile gasket FPM*                  |
| Max. operating pressure              | 6 bar                                |
| Max. operating temperature           | 30°C                                 |
| * other sealing materials on request |                                      |

other sealing materials on request

#### ORDERING INFORMATIONS OF BAG FILTER HOUSING ALPS2





ØE

### DIMENSIONS

| Housing type | Filter area<br>(m²) | Connection<br>(N1/N2) | A<br>(mm) | B<br>(mm) | C<br>(mm) | D<br>(mm) | E<br>(mm) | F<br>(mm) | G<br>(mm) |
|--------------|---------------------|-----------------------|-----------|-----------|-----------|-----------|-----------|-----------|-----------|
| ALPS2-6/F65  | ~0.5                | DN65 PN10             | 915       | 1213      | 110       | ø250      | ø315      | 270       | 210       |
| ALPS2-6/F80  | ~0.5                | DN80 PN10             | 915       | 1213      | 125       | ø250      | ø315      | 270       | 225       |

Subject to technical alterations. AL1042-01-E

# acuraLine®

Fuhr GmbH • Am Weinkastell 14 • D-55270 Klein-Winternheim • Tel. +49 (0)6136 9943-0 • Fax +49 (0)6136 9943-25