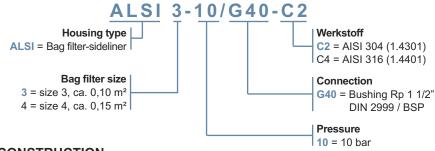

### **TECHNICAL DATA**

ALSI3-C / ALSI4-C

| Inlet- and Outlet connection (N1/N2) | Rp 1 1/2" (DIN 2999 / BSP)                |  |  |  |
|--------------------------------------|-------------------------------------------|--|--|--|
| Vent, Pressure Gauge (N3)            | Rp 1/4" (DIN 2999 / BSP)                  |  |  |  |
| Material                             | AISI 304 (1.4301) or<br>AISI 316 (1.4401) |  |  |  |
| Gasket                               | Profile gasket FPM*                       |  |  |  |
| Max. Pressure                        | 10 bar                                    |  |  |  |
| Max. Temperature                     | -10/+90°C                                 |  |  |  |

\* other gasket materials are possible

## ORDER INFORMATIONS OF FILTER HOUSINGS ALS/3-C/ALS/4-C



## CONSTRUCTION

• Declaration of conformity acc. DGRL 2014/68/EU • Classification acc. Art.4, Paragraph 3

· Approved for the operation with fluids only of group 2 (not dangerous)

#### DIMENSIONS

| vessel type  | filter area (m²) | connection<br>in/out (N1/N2) | A<br>(mm) | B<br>(mm) | C<br>(mm) | D<br>(mm) | E<br>(mm) | F<br>(mm) |
|--------------|------------------|------------------------------|-----------|-----------|-----------|-----------|-----------|-----------|
| ALSI3-10/G40 | ~0,10            | Rp 1 1/2"                    | 406       | 299 ±5    | 64,5      | ø114,3    | ~180      | 110 ±5    |
| ALSI4-10/G40 | ~0,15            | Rp 1 1/2"                    | 561       | 454 ±5    | 64,5      | ø114,3    | ~180      | 110 ±5    |

Subject to technical alterations. AL1101-0