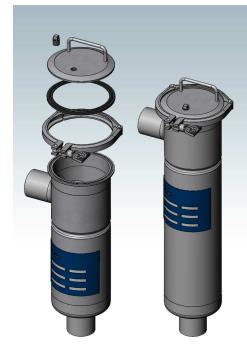

# *Type ALSI3-C / ALSI4-C* Bag Filter Housing

The filter housing series ALSI3 / 4 are welded stainless steel constructions to install a filter bag size 3 (0,10 m<sup>2</sup>) or size 4 (0,15 m<sup>2</sup>). The vertical cylindric vessel is equipped with dished boiler head at the bottom and flat head. The lid is closed by a tri- clamp cover closure. While the operation the tri-clamp sealing tighten the housing seriously. The filter bags certainly fixed by a downholder to provide an optimum sealing without any bypass. The support basket provides a pressure-safe support of the filter bag.

## CONSTRUCTION

• Declaration of conformity acc. DGRL 2014/68/EU • Classification acc. Art.4, Paragraph 3

· Approved for the operation with fluids only of group 2 (not dangerous)