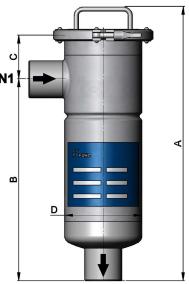

#### DIMENSIONS

| vessel type  | filter area (m²) | connection<br>in/out (N1/N2) | A<br>(mm) | B<br>(mm) | C<br>(mm) | D<br>(mm) | E<br>(mm) | F<br>(mm) |
|--------------|------------------|------------------------------|-----------|-----------|-----------|-----------|-----------|-----------|
| ALSI3-10/G40 | ~0,10            | Rp 1 1/2"                    | 406       | 299 ±5    | 64,5      | ø114,3    | ~180      | 110 ±5    |
| ALSI4-10/G40 | ~0,15            | Rp 1 1/2"                    | 561       | 454 ±5    | 64,5      | ø114,3    | ~180      | 110 ±5    |