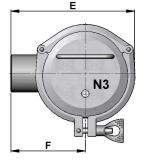

#### **TECHNICAL DATA**

ALSI3-C / ALSI4-C

| Inlet- and Outlet connection (N1/N2) | Rp 1 1/2" (DIN 2999 / BSP)                |  |  |  |
|--------------------------------------|-------------------------------------------|--|--|--|
| Vent, Pressure Gauge (N3)            | Rp 1/4" (DIN 2999 / BSP)                  |  |  |  |
| Material                             | AISI 304 (1.4301) or<br>AISI 316 (1.4401) |  |  |  |
| Gasket                               | Profile gasket FPM*                       |  |  |  |
| Max. Pressure                        | 10 bar                                    |  |  |  |
| Max. Temperature                     | -10/+90°C                                 |  |  |  |

#### DIMENSIONS

| vessel type  | filter area (m²) | connection<br>in/out (N1/N2) | A<br>(mm) | B<br>(mm) | C<br>(mm) | D<br>(mm) | E<br>(mm) | F<br>(mm) |
|--------------|------------------|------------------------------|-----------|-----------|-----------|-----------|-----------|-----------|
| ALSI3-10/G40 | ~0,10            | Rp 1 1/2"                    | 406       | 299 ±5    | 64,5      | ø114,3    | ~180      | 110 ±5    |
| ALSI4-10/G40 | ~0,15            | Rp 1 1/2"                    | 561       | 454 ±5    | 64,5      | ø114,3    | ~180      | 110 ±5    |