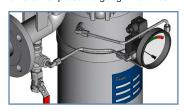

### ORDERING INFORMATIONS OF FILTER HOUSINGS BFOTS2



### CONSTRUCTION

- Declaration of conformity acc. DGRL 97/23/EG
  Classification acc. Art.3, Paragraph 3
- Approved for the operation with fluids only of group 2 (not dangerous)

# **DIMENSIONS**

| Housing type      | Filter area (m²) | Connection<br>(N1/N2) | A<br>(mm) | B<br>(mm) | C<br>(mm) | D<br>(mm) | E<br>(mm) | F<br>(mm) | G<br>(mm) |
|-------------------|------------------|-----------------------|-----------|-----------|-----------|-----------|-----------|-----------|-----------|
| BFOT2-S-10/F50-A2 | ~0,5             | DN50 PN16             | 166       | 810       | ~976      | ø204      | 321       | 488       | max. 275  |

Subject to technical alterations. AL1063-00





## OPTIONAL

differential pressure gauge mounted