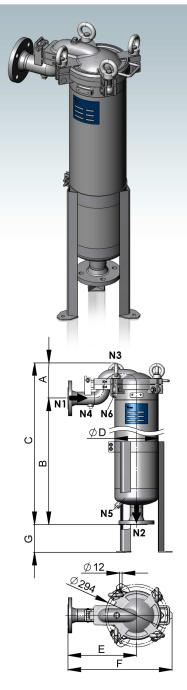

#### **TECHNICAL DATA**

BFOTS2

| Inlet and outlet (N1/N2)      | DN50 PN16                         |
|-------------------------------|-----------------------------------|
| Vent (N3)                     | Rp 1/2                            |
| Drain (N4/N5)                 | Rp 1/2                            |
| Differential pressure (N6/N7) | Rp 1/4                            |
| Material                      | Stainless Steel AISI 304 (1.4301) |
| Gasket                        | O-ring FPM*                       |
| Max. operating pressure       | 10 bar                            |
| Max. operating temperature    | -10/+80°C                         |

# **DIMENSIONS**

| Housing type      | Filter area (m²) | Connection<br>(N1/N2) | A<br>(mm) | B<br>(mm) | C<br>(mm) | D<br>(mm) | E<br>(mm) | F<br>(mm) | G<br>(mm) |
|-------------------|------------------|-----------------------|-----------|-----------|-----------|-----------|-----------|-----------|-----------|
| BFOT2-S-10/F50-A2 | ~0,5             | DN50 PN16             | 166       | 810       | ~976      | ø204      | 321       | 488       | max. 275  |