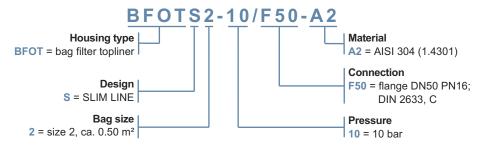

equipped with adjustable legs.

#### **TECHNICAL DATA**

BFOTS2

| Inlet and outlet (N1/N2)      | DN50 PN16                         |
|-------------------------------|-----------------------------------|
| Vent (N3)                     | Rp 1/2                            |
| Drain (N4/N5)                 | Rp 1/2                            |
| Differential pressure (N6/N7) | Rp 1/4                            |
| Material                      | Stainless Steel AISI 304 (1.4301) |
| Gasket                        | O-ring FPM*                       |
| Max. operating pressure       | 10 bar                            |
| Max. operating temperature    | -10/+80°C                         |

<sup>\*</sup> other sealing materials on request

#### ORDERING INFORMATIONS OF FILTER HOUSINGS BFOTS2



### CONSTRUCTION

- Declaration of conformity acc. DGRL 97/23/EG
  Classification acc. Art.3, Paragraph 3
- Approved for the operation with fluids only of group 2 (not dangerous)

# **DIMENSIONS**

| Housing type      | Filter area (m²) | Connection<br>(N1/N2) | A<br>(mm) | B<br>(mm) | C<br>(mm) | D<br>(mm) | E<br>(mm) | F<br>(mm) | G<br>(mm) |
|-------------------|------------------|-----------------------|-----------|-----------|-----------|-----------|-----------|-----------|-----------|
| BFOT2-S-10/F50-A2 | ~0,5             | DN50 PN16             | 166       | 810       | ~976      | ø204      | 321       | 488       | max. 275  |

Subject to technical alterations. AL1063-00





## OPTIONAL

differential pressure gauge mounted